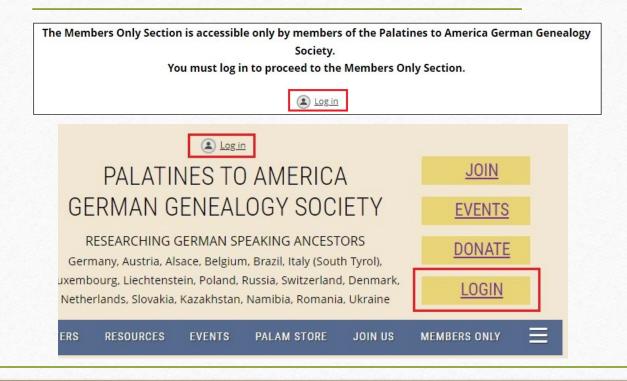

# Why Log In?

- You can view the public areas of the website without logging in, but you need to log in to the website if you want to:
- Access Members Only content
- Change your Profile information
- Renew your Membership
- Purchase Items in the PALAM Store
- and access other member benefits

## Where do I Log In?

• There are various opportunities within the website to log in. Here are three examples: the Members Only login page, at the top of most web pages and a log in button on the Home Page.